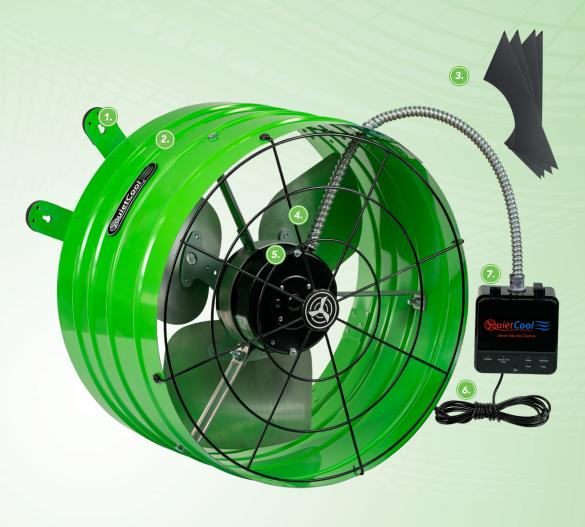

#### BUILT-IN MOUNTING TABS

Tabs that make installation quick, easy, and flexible. Each tab comes with vibration pads that help reduce noise and vibration.

#### HEAVY DUTY STEEL HOUSING

Powder-coated steel housing that protects the fan from wear and tear.

#### VENT COVERS

Covers that prevents any air leakage from the gable vent.

#### HAND GUARD

Guard that protects from potential injury or fan obstruction.

## ULTRA-ENERGY EFFICIENT ECM

The brush-free ECM is the world's most efficient motor which increases up to 70% in efficiency as speeds adjust.

POWER CABLE ..... 20-foot plug and play power cord.

### QUIETCOOL SMART CONTROL HUB

App control that allows you to adjust your speeds, create presets, view your attic temperature, and utilize smart mode from anywhere in your home.