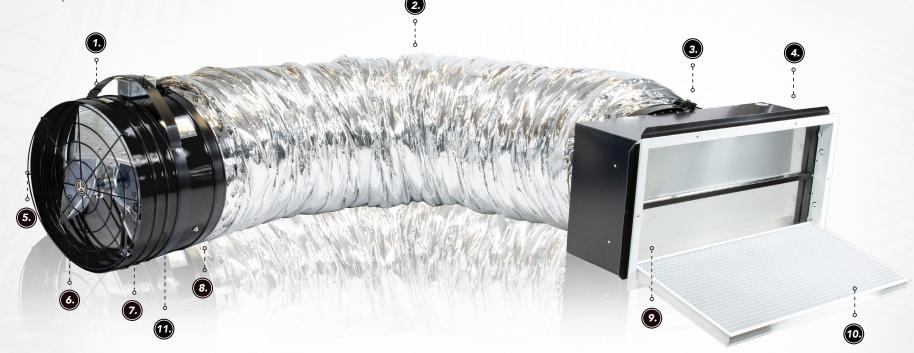

# ADJUSTABLE HANGING STRAP

Keyhole straps that allow you to adjust, up or down, without removing the screw so the fan can be hung in nearly every attic space.

# HIGH-PERFORMANCE ACOUSTICAL DUCTING

Noise dampening technology with insulated ducting that is used to separate the Steel Housing from the living space.

# DUCT CLASP

Duct clasp that helps secure the ducting to the Airtight Damper Box and Steel Housing without screws or tape.

# AIRTIGHT DAMPER BOX

Damper Box with R5 insulated doors that prevent any heat transfer from the attic to the living area.

### **HAND GUARD**

Guard that protects from potential injury or fan obstruction.

# 6. COMPUTER BALANCED FAN BLADES

High-performance fan blades that cut through the air in the most efficient and effective way possible.

HIGH AIRFLOW GRILLE

**ULTRA-ENERGY EFFICIENT ECM** 

The removable grille that can snap in or out for easy cleaning.

The brush-free Electronically Commutated Motor

is the world's most efficient motor which increases

up to 70% in efficiency in the lower speeds.

# DUCT COLLAR

The adjustable collar that helps seal and secure the Heavy Duty Steel Housing and the Airtight Damper Box with no air leakage.

#### **R5 DAMPER DOORS**

Barometric pressurized damper doors that utilize gravity to secure the Airtight Damper Box.

### **HEAVY DUTY STEEL HOUSING**

Powder-coated steel housing that protects the fan from wear and tear.